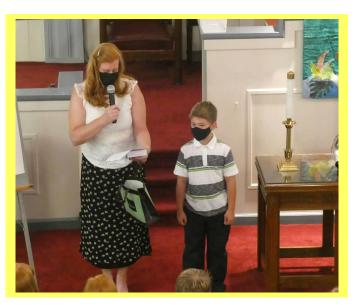

Masks are available in the narthex for those who would like one.

"On Sunday, August 15th we spent a few minutes during worship service to celebrate our Sunday school participants. Their classes, like so many things, were interrupted by the pandemic - so this Sunday we made up for lost time and celebrated a few milestones! Landon Gill was presented with a Bible because he has finished the second grade. It was beautifully inscribed to him on behalf of the congregation by John Burmeister. Abby Condliffe and Nicole Gill were recognized as recent graduates and given gifts. Nicole just finished her first year at the University of Delaware in the Chemical Engineering program and Abby heads to the Stern School of Business at New York University in just a few days. Katie Gillespie presented all members of our Sunday School classes with t-shirts to remind them that "God is greater than the highest highs and the lowest lows". These students included: Sophia Marianiello, Nicole, Andre and Landon Gill. Charlotte and Abigail Condliffe and Brendan and Annabelle Huffman."