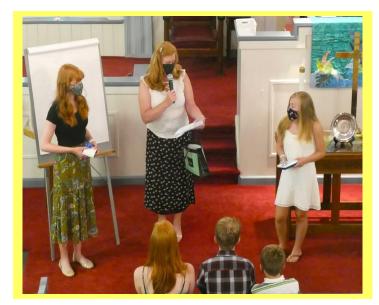

Masks are available in the narthex for those who would like one.

"On Sunday, August 15th we spent a few minutes during worship service to celebrate our Sunday school participants. Their classes, like so many things, were interrupted by the pandemic - so this Sunday we made up for lost time and celebrated a few milestones! Landon Gill was presented with a Bible because he has finished the second grade. It was beautifully inscribed to him on behalf of the congregation by John Burmeister. Abby Condliffe and Nicole Gill were recognized as recent graduates and given gifts. Nicole just finished her first year at the University of Delaware in the Chemical Engineering program and Abby heads to the Stern School of Business at New York University in just a few days. Katie Gillespie presented all members of our Sunday School classes with t-shirts to remind them that "God is greater than the highest highs and the lowest lows". These students included: Sophia Marianiello, Nicole, Andre and Landon Gill. Charlotte and Abigail Condliffe and Brendan and Annabelle Huffman."