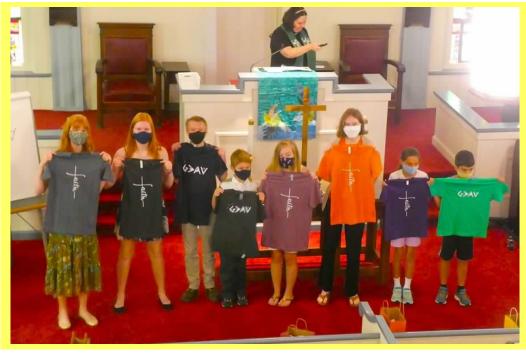

Masks are available in the narthex for those who would like one.

"On Sunday, August 15th we spent a few minutes during worship service to celebrate our Sunday school participants. Their classes, like so many things, were interrupted by the pandemic - so this Sunday we made up for lost time and celebrated a few milestones! Landon Gill was presented with a Bible because he has finished the second grade. It was beautifully inscribed to him on behalf of the congregation by John Burmeister. Abby Condliffe and Nicole Gill were recognized as recent graduates and given gifts. Nicole just finished her first year at the University of Delaware in the Chemical Engineering program and Abby heads to the Stern School of Business at New York University in just a few days. Katie Gillespie presented all members of our Sunday School classes with t-shirts to remind them that "God is greater than the highest highs and the lowest lows". These students included: Sophia Marianiello, Nicole, Andre and Landon Gill. Charlotte and Abigail Condliffe and Brendan and Annabelle Huffman."